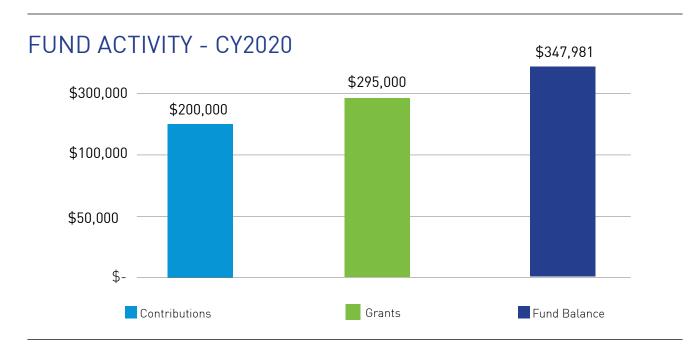

## HIGHLIGHTS & FUND ACTIVITY

#### **DONOR ADVISED FUND**

Non-Endowed Advised

**ESTABLISHED** 

12/16/2019

**BALANCE** 

\$347,981.45

**INVESTMENT** 

PORTFOLIO Edward

#### **HIGHLIGHTS**

Grant making from your fund had its largest impact to date.

\$295,000 (12 Grants) Distributed in 2020